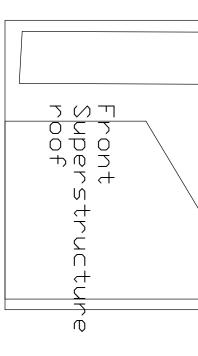

| left r |                  |                             |                     |
|--------|------------------|-----------------------------|---------------------|
|        | ructure deck suf | orts screen sides           | fr<br>St            |
|        | Superstructure   | Rear Superstructure<br>Roof | front deck<br>right |

## 1/16" deck

1/16″ Skinning

1/16″ Skinning

Formen 2 suports Former 3 supports Superstructure Cross Beam Right Superstructure Superstructure roof formers Rear Superstructure Cross Beam Superstructure roof formers Left Superstructure