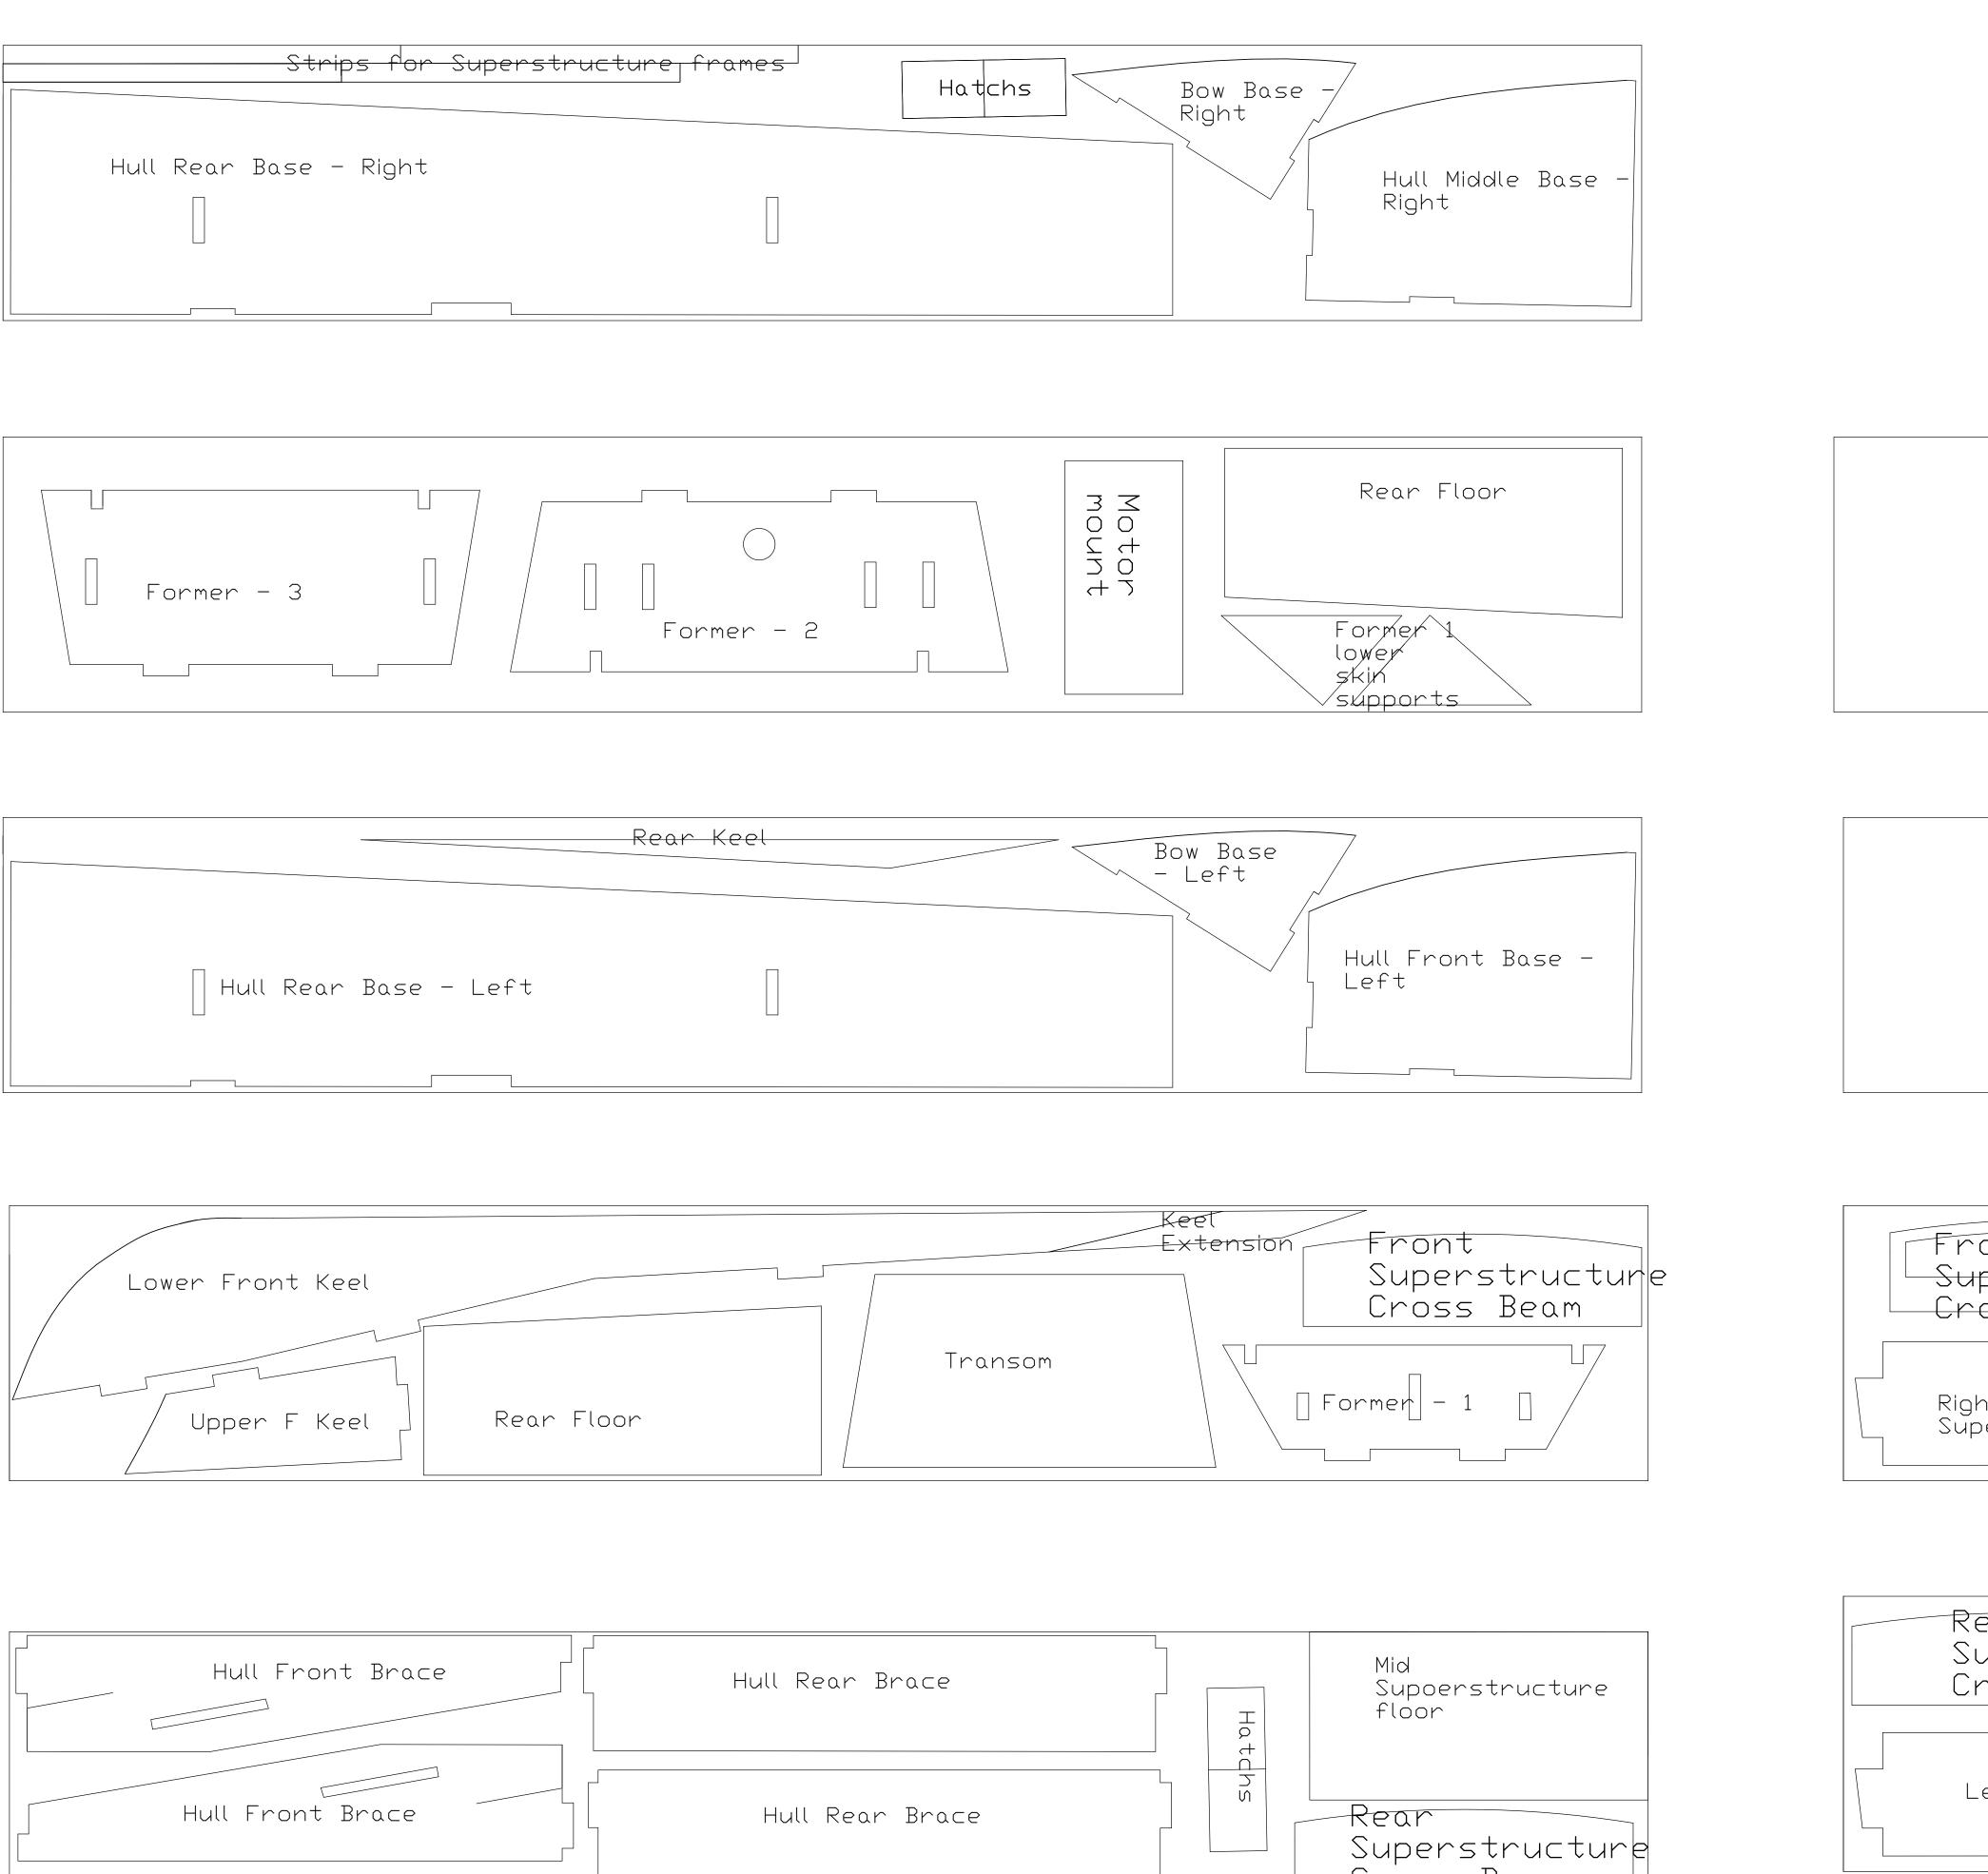

## 1/8" Hull











1/16″ Skinning

1/16″ Skinning





|                 | Deck side - right |     |
|-----------------|-------------------|-----|
| Cockpit<br>Rear | Stern Deck        |     |
|                 |                   | ţĴЭ |

| left r |                  |                             |                     |
|--------|------------------|-----------------------------|---------------------|
|        | ructure deck suf | orts screen sides           | fr<br>St            |
|        | Superstructure   | Rear Superstructure<br>Roof | front deck<br>right |

## 1/16" deck

1/16″ Skinning

1/16″ Skinning

Formen 2 suports Former 3 supports Superstructure Cross Beam Right Superstructure Superstructure roof formers Rear Superstructure Cross Beam Superstructure roof formers Left Superstructure

## 1/8" S