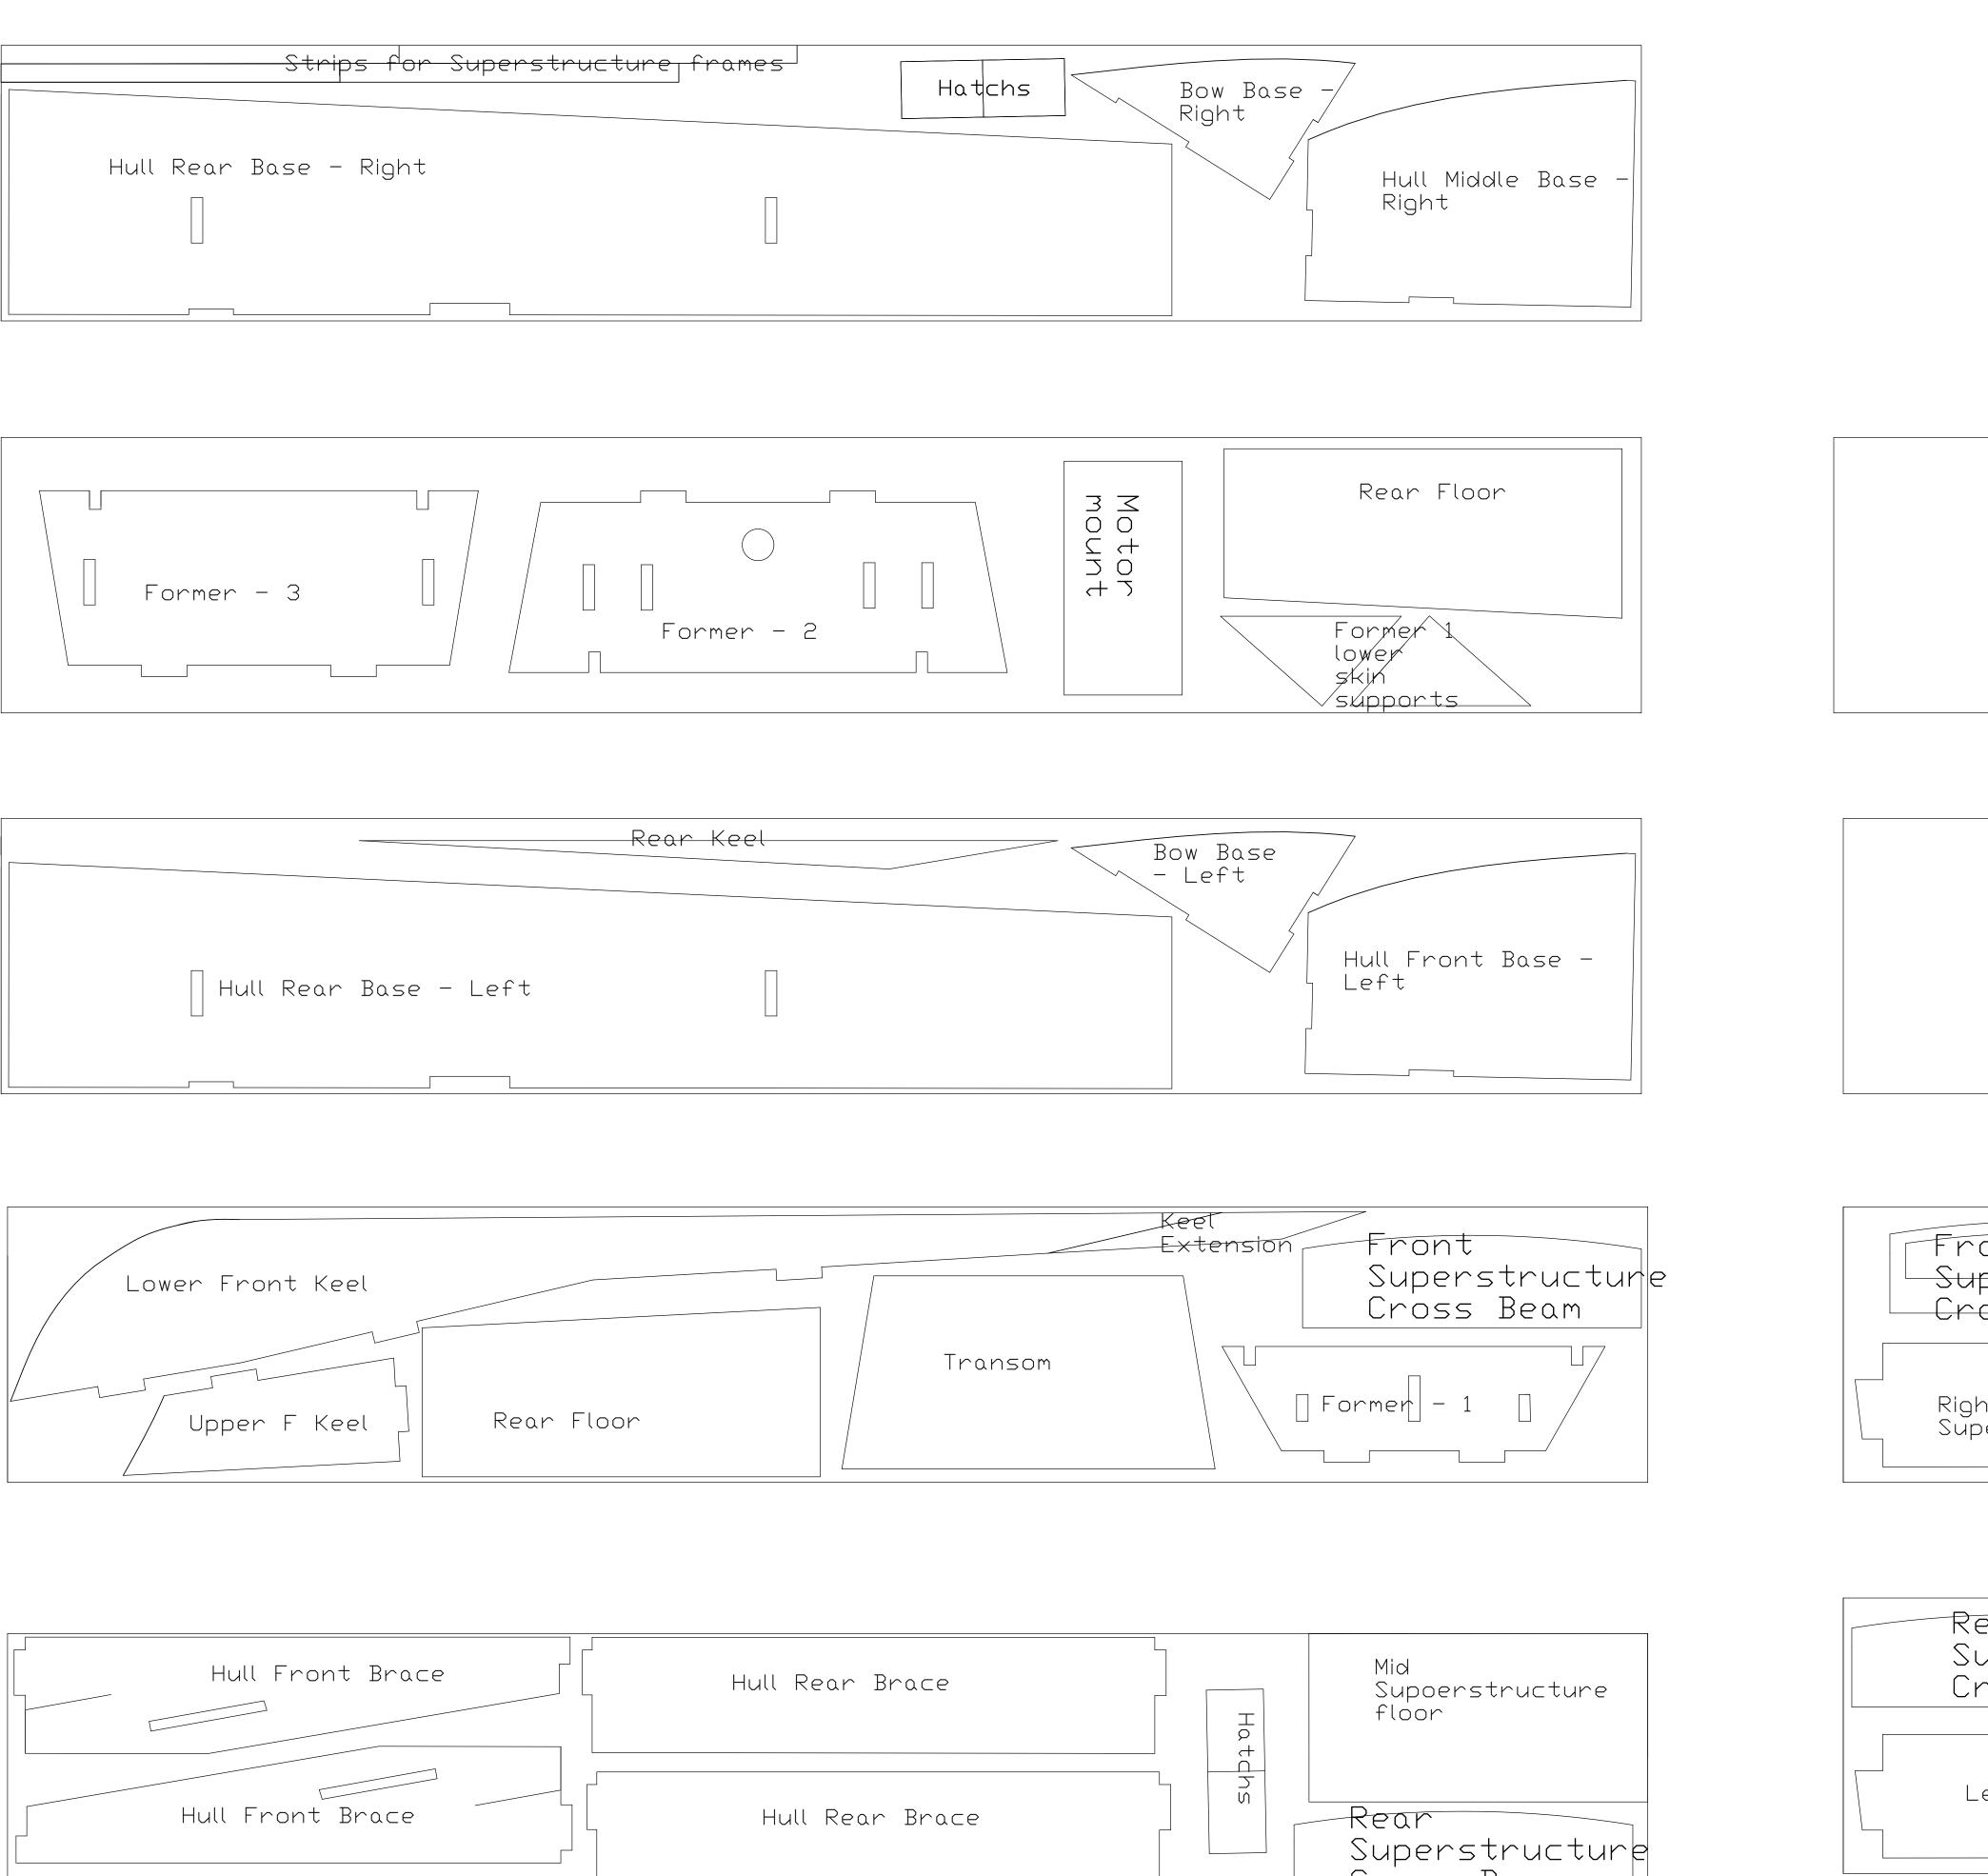

## 1/16" deck

1/16″ Skinning

1/16″ Skinning

Formen 2 suports Former 3 supports Superstructure Cross Beam Right Superstructure Superstructure roof formers Rear Superstructure Cross Beam Superstructure roof formers Left Superstructure