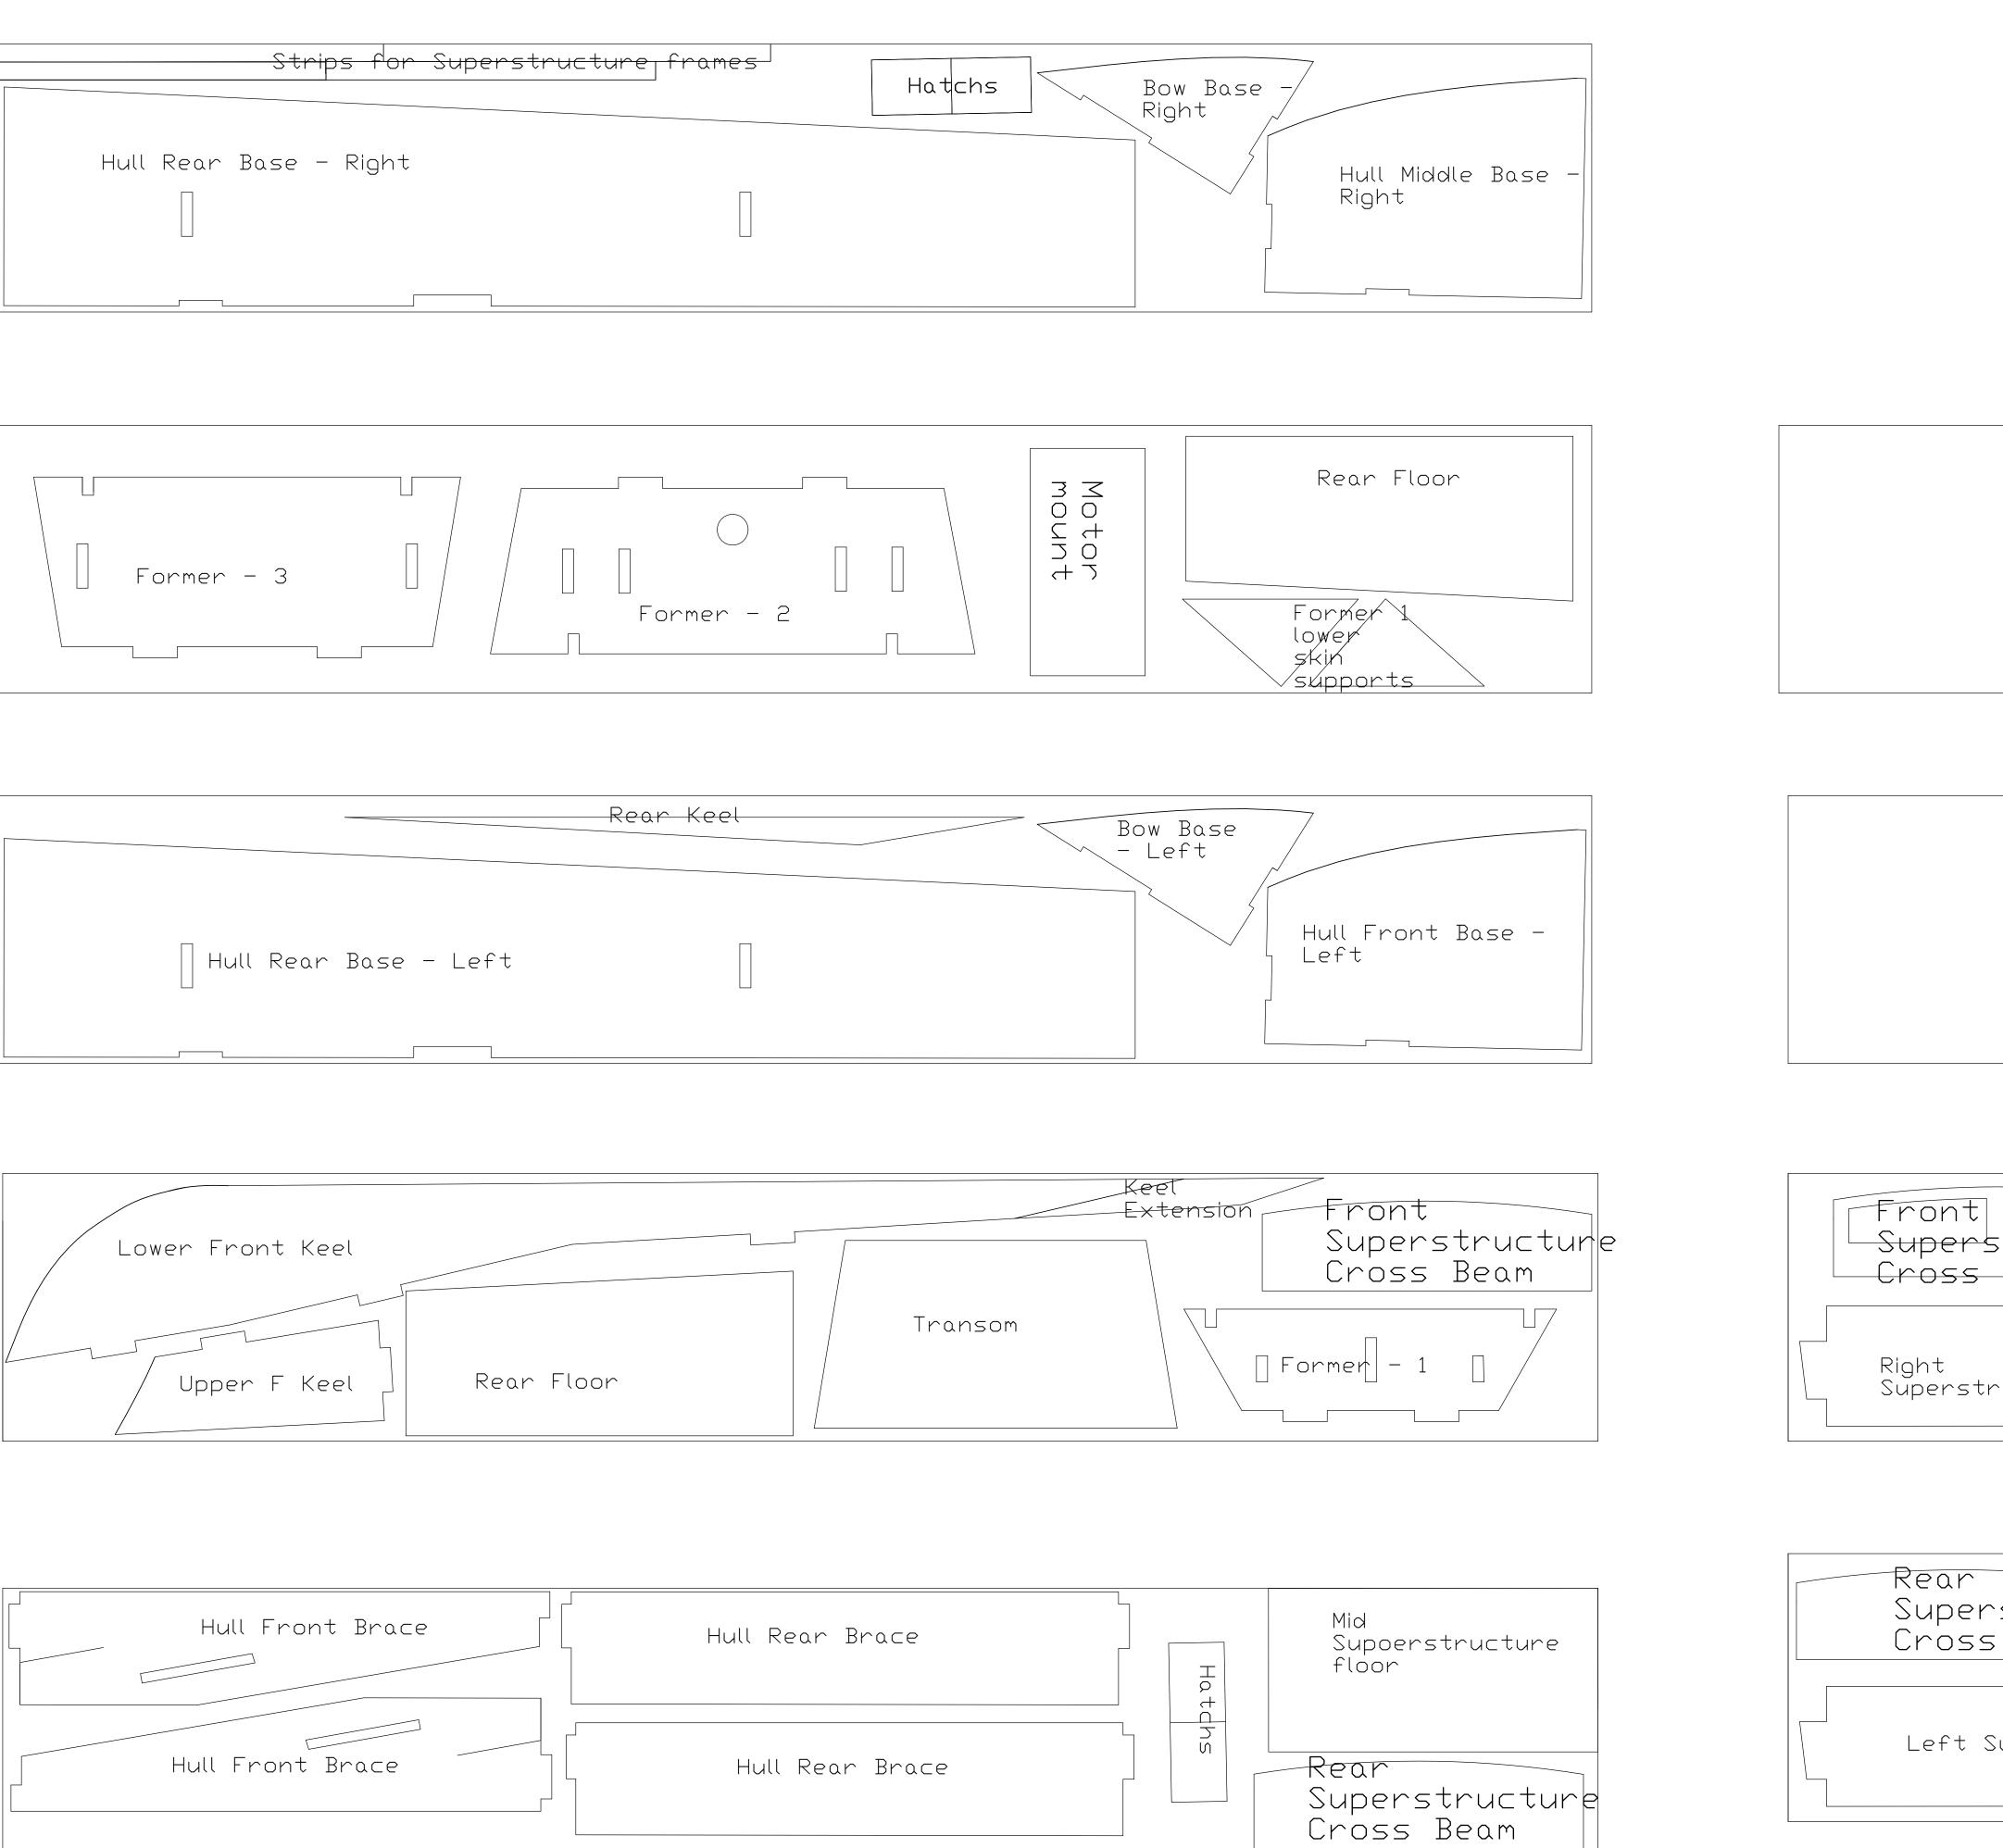

## 1/8" Hull

1/16″ Skinning

1/16″ Skinning

|                 | Deck side - right |     |
|-----------------|-------------------|-----|
| Cockpit<br>Rear | Stern Deck        |     |
|                 |                   | ţĴЭ |