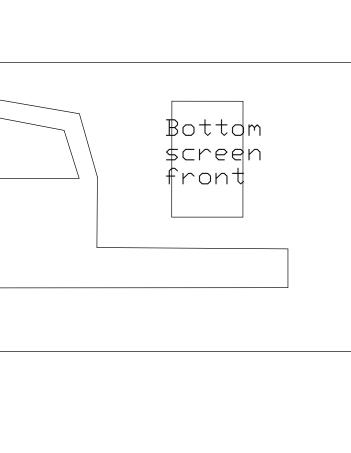

g

1/16″ Skinning





|                 | Deck side - right |     |
|-----------------|-------------------|-----|
| Cockpit<br>Rear | Stern Deck        |     |
|                 |                   | ţĴЭ |

| left r |                  |                             |                     |
|--------|------------------|-----------------------------|---------------------|
|        | ructure deck suf | orts screen sides           | fr<br>St            |
|        | Superstructure   | Rear Superstructure<br>Roof | front deck<br>right |

## 1/16" deck

1/16″ Skinning

1/16″ Skinning

Formen 2 suports Former 3 supports Superstructure Cross Beam Right Superstructure Superstructure roof formers Rear Superstructure Cross Beam Superstructure roof formers Left Superstructure

## 1/8" Superstructure