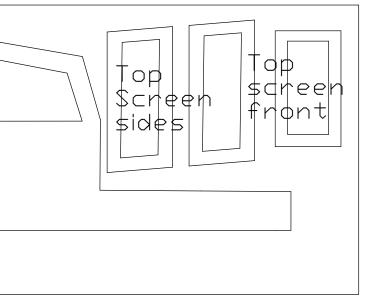

1/16″ Skinning





|                 | Deck side - right |     |
|-----------------|-------------------|-----|
| Cockpit<br>Rear | Stern Deck        |     |
|                 |                   | ţĴЭ |

| left r |                  |                             |                     |
|--------|------------------|-----------------------------|---------------------|
|        | ructure deck suf | orts screen sides           | fr<br>St            |
|        | Superstructure   | Rear Superstructure<br>Roof | front deck<br>right |

## 1/16" deck

1/16″ Skinning

1/16″ Skinning

Formen 2 suports Former 3 supports Superstructure Cross Beam Right Superstructure Superstructure roof formers Rear Superstructure Cross Beam Superstructure roof formers Left Superstructure

## 1/8" Superstructure