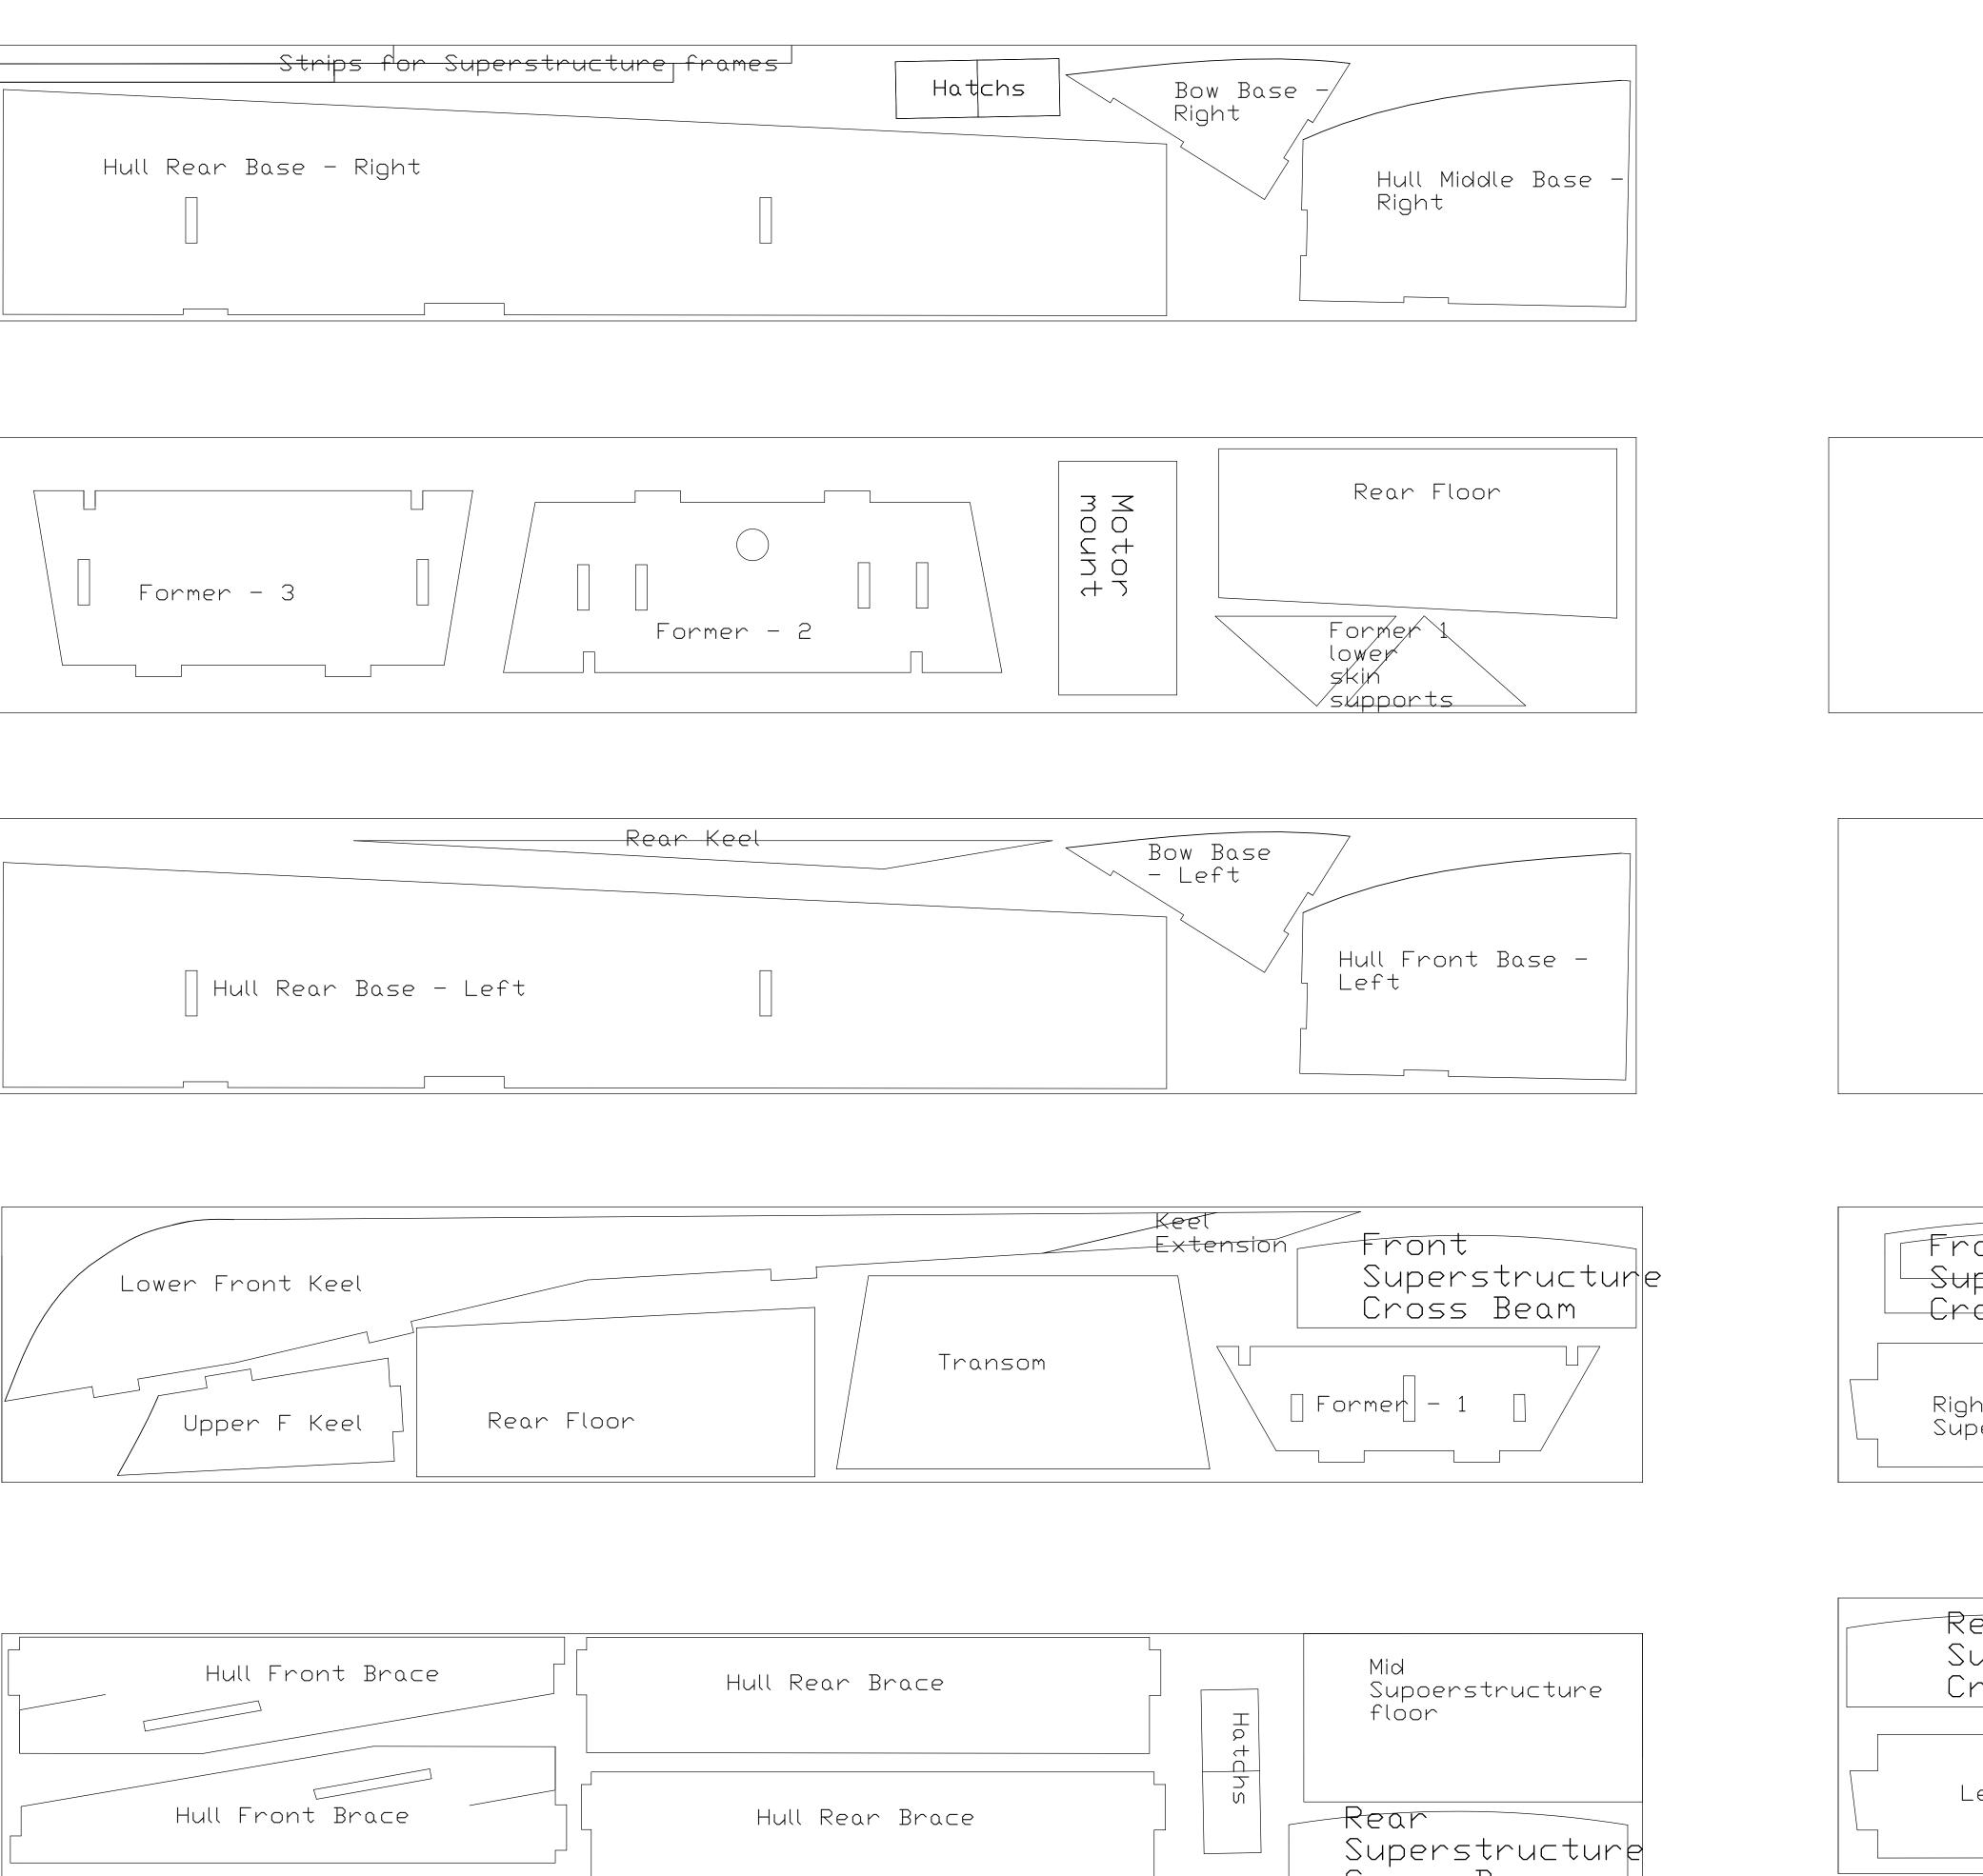

## 1/8" Hull

1/16″ Skinning

1/16″ Skinning

|                 | Deck side - right |     |
|-----------------|-------------------|-----|
| Cockpit<br>Rear | Stern Deck        |     |
|                 |                   | ţĴЭ |