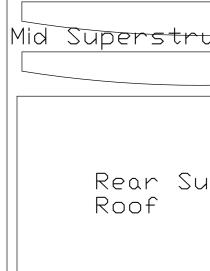

| left r |                  |                             |                     |
|--------|------------------|-----------------------------|---------------------|
|        | ructure deck suf | orts screen sides           | fr<br>St            |
|        | Superstructure   | Rear Superstructure<br>Roof | front deck<br>right |

## 1/16" deck

1/16″ Skinning

1/16″ Skinning

Formen 2 suports Former 3 supports Superstructure Cross Beam Right Superstructure Superstructure roof formers Rear Superstructure Cross Beam Superstructure roof formers Left Superstructure