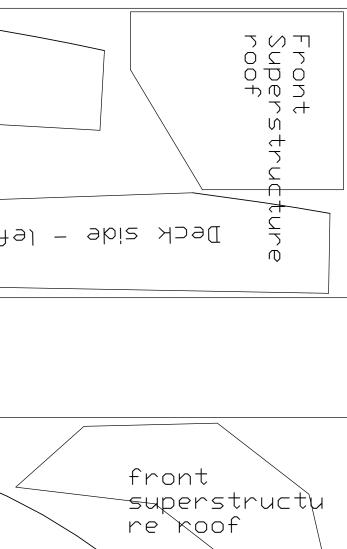

| left r |                  |                             |                     |
|--------|------------------|-----------------------------|---------------------|
|        | ructure deck suf | orts screen sides           | fr<br>St            |
|        | Superstructure   | Rear Superstructure<br>Roof | front deck<br>right |

## 1/16" deck

1/16″ Skinning

1/16″ Skinning

Formen 2 suports Former 3 supports Superstructure Cross Beam Right Superstructure Superstructure roof formers Rear Superstructure Cross Beam Superstructure roof formers Left Superstructure